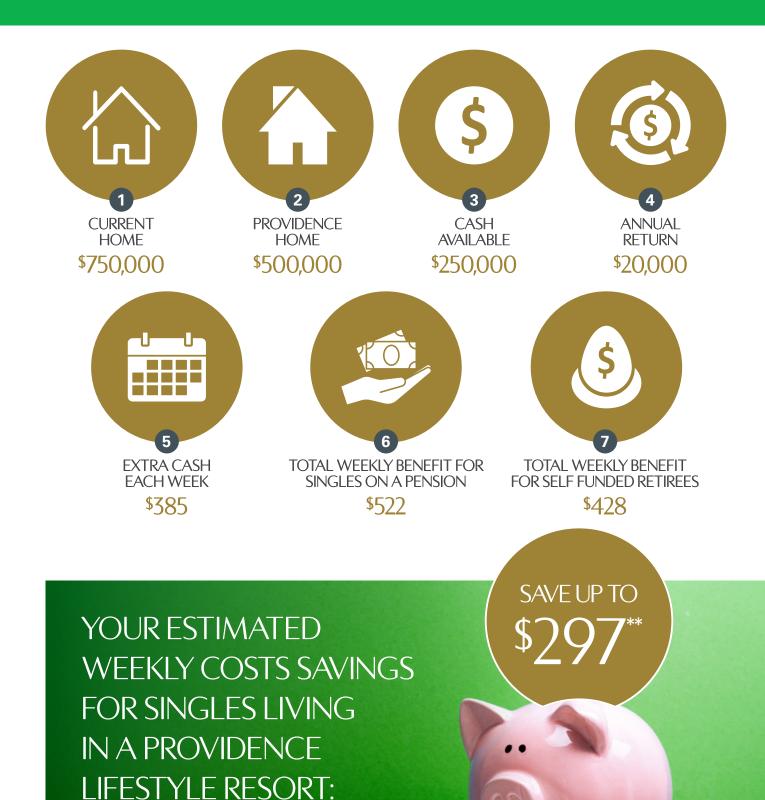

### EXTRA INCOME GENERATED FROM DOWNSIZING FOR SINGLES

(example using an 8% managed investment return over 10 years)

Call Street C

Providence Lifestyle Resorts

#### WE CREATE ANNUAL SAVINGS AND LIFESTYLE BENEFITS

|                           |                   | Singles            |                         | Couples           |                    |                         |  |
|---------------------------|-------------------|--------------------|-------------------------|-------------------|--------------------|-------------------------|--|
|                           | Weekly<br>Savings | Weekly Site<br>Fee | Extra cash<br>each week | Weekly<br>Savings | Weekly Site<br>Fee | Extra cash<br>each week |  |
| On a pension after rebate | \$297**           | \$159.90           | \$137                   | \$333**           | \$175.40           | \$158                   |  |
| Self-funded retirees      | \$297**           | \$254              | \$43                    | \$333**           | \$264.50           | \$69                    |  |