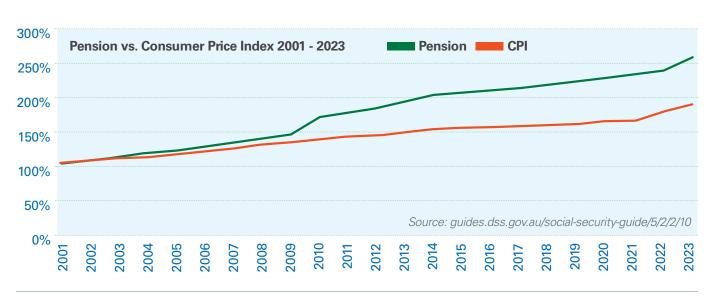

#### The Providence Land Lease model proves affordable for people on a fixed income for more than 20 years.

When CPI figures for the March 2023 quarter revealed an annual increase of 5.8%, our team set out to find the answer to the question 'Does the cost of living in a land lease community maintain the same level of affordability for people on a full or part pension over time?'

A close look at the numbers reveals, as per the graph below, the pension increase was higher than the CPI increase for 19 of the last 23 years!

And, with Australia's aging population having an ever-increasing influence at the polls, the media is predicting this trend is not about to change any time soon.