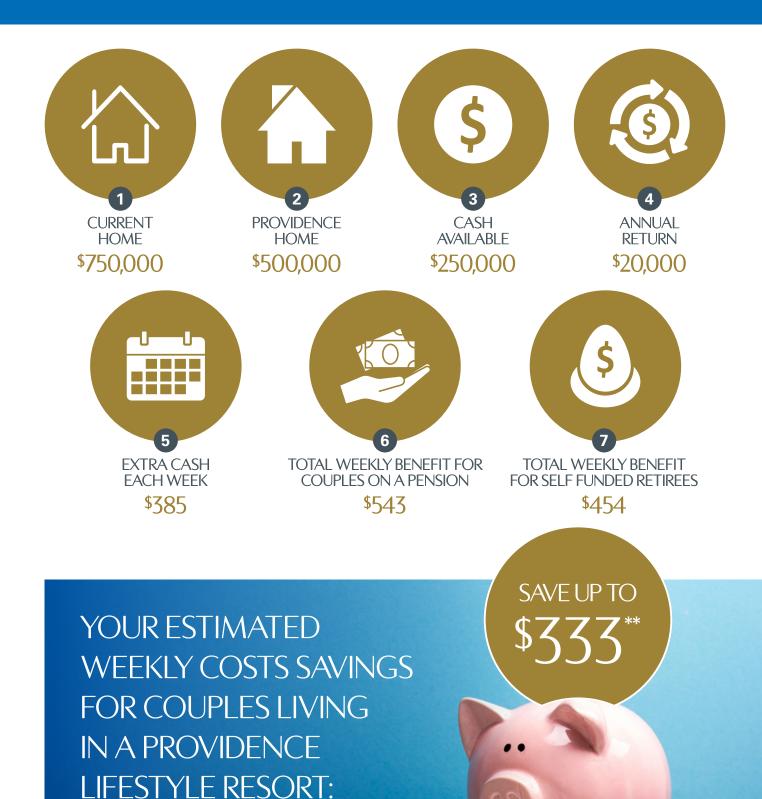

### EXTRA INCOME GENERATED FROM DOWNSIZING FOR COUPLES

(example using an 8% managed investment return over 10 years)

Constraints you

Providence Lifestyle Resorts

#### WE CREATE ANNUAL SAVINGS AND LIFESTYLE BENEFITS

|                           |                   | Singles            |                         | Couples           |                    |                         |  |
|---------------------------|-------------------|--------------------|-------------------------|-------------------|--------------------|-------------------------|--|
|                           | Weekly<br>Savings | Weekly Site<br>Fee | Extra cash<br>each week | Weekly<br>Savings | Weekly Site<br>Fee | Extra cash<br>each week |  |
| On a pension after rebate | \$297**           | \$159.90           | \$137                   | \$333**           | \$175.40           | \$158                   |  |
| Self-funded retirees      | \$297**           | \$254              | \$43                    | \$333**           | \$264.50           | \$69                    |  |