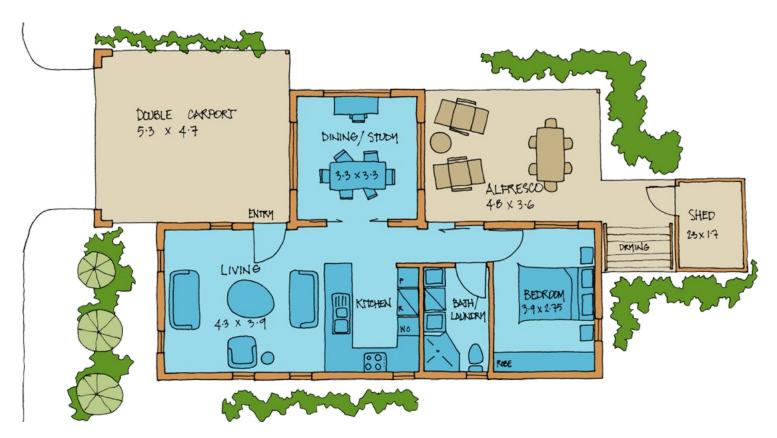

## TICKLED PINK

Bedrooms: 1 WC: 1 Bathrooms: 1 Carparks: 2 House: 59 m² Total: 104 m²