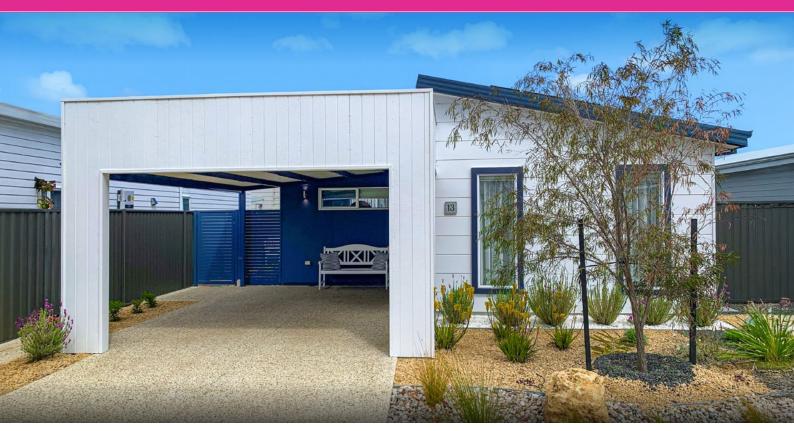

## TICKLED PINK

Bedrooms: 1 WC: 1 Bathrooms: 1 Carparks: 2 House: 59 m² Total: 104 m²